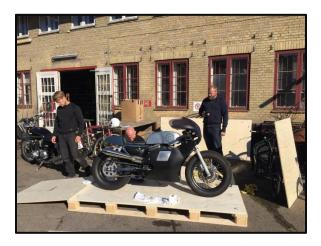

The box is loaded with all four sides removed. The box can custom designed to fit different motorbikes.

The box is built up around the motorbike. Smooth surface of the boxes, no nails and customized locking system ensure safety of motorbikes while they are in transport .