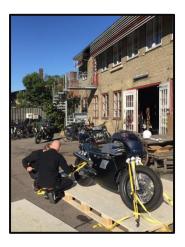

The hooks at the sides of the wooden panel keep the motorbikes stable through strapping.

The Clip-Lok box is packed and ready to be transported.