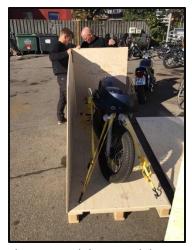

The hooks at the sides of the wooden panel keep the motorbikes stable through strapping.

The Clip-Lok box is packed and ready to be transported.