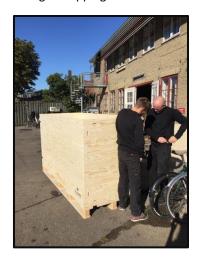

The hooks at the sides of the wooden panel keep the motorbikes stable through strapping.

The Clip-Lok box is packed and ready to be transported.